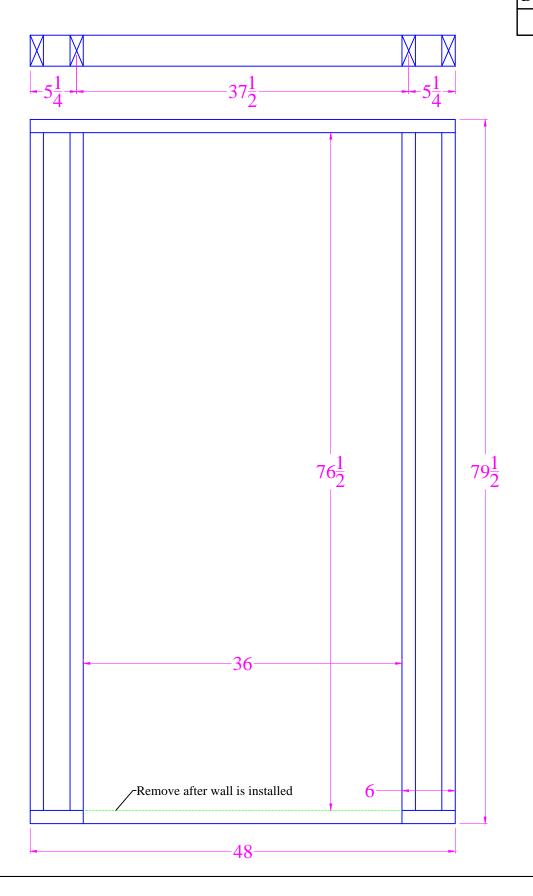

## Notes:

- $\overline{1}$ . Door framing is 2x4 DF.
- 2. Fasten using 16d sinkers or 3" plated deck screws.
- 3. Attach siding with 6d galvanized nails or 1-5/8" plated deck screws.
- 4. Nail/screw pattern = 8" centers around perimeter and 12" centers on the rest. Trim door with 1x4 DF.
- 5. Use 3 T hinges to hang the door.