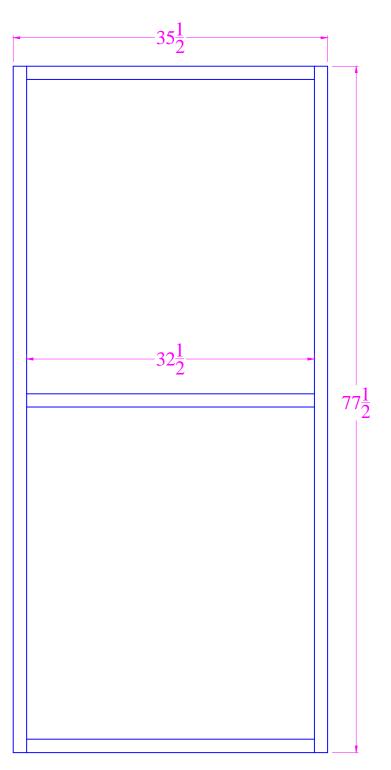

## **Garden / Storage Shed**

4'x8' w/Gable Roof

Drawn By: Dick Piersma

Date: 9-8-15

Door