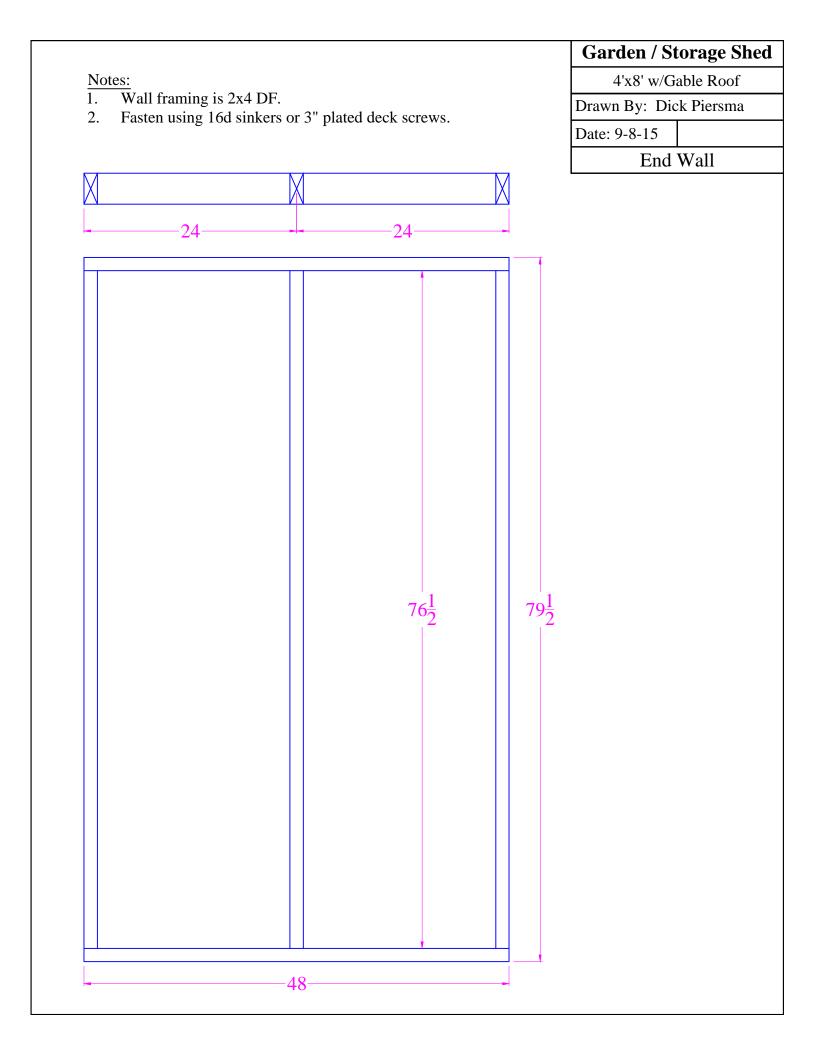

## Notes:

- 1. Wall framing is 2x4 DF.
- 2. Fasten using 16d sinkers or 3" plated deck screws.

Garden / Storage Shed

4'x8' w/Gable Roof

Drawn By: Dick Piersma

Date: 9-8-15

Door End