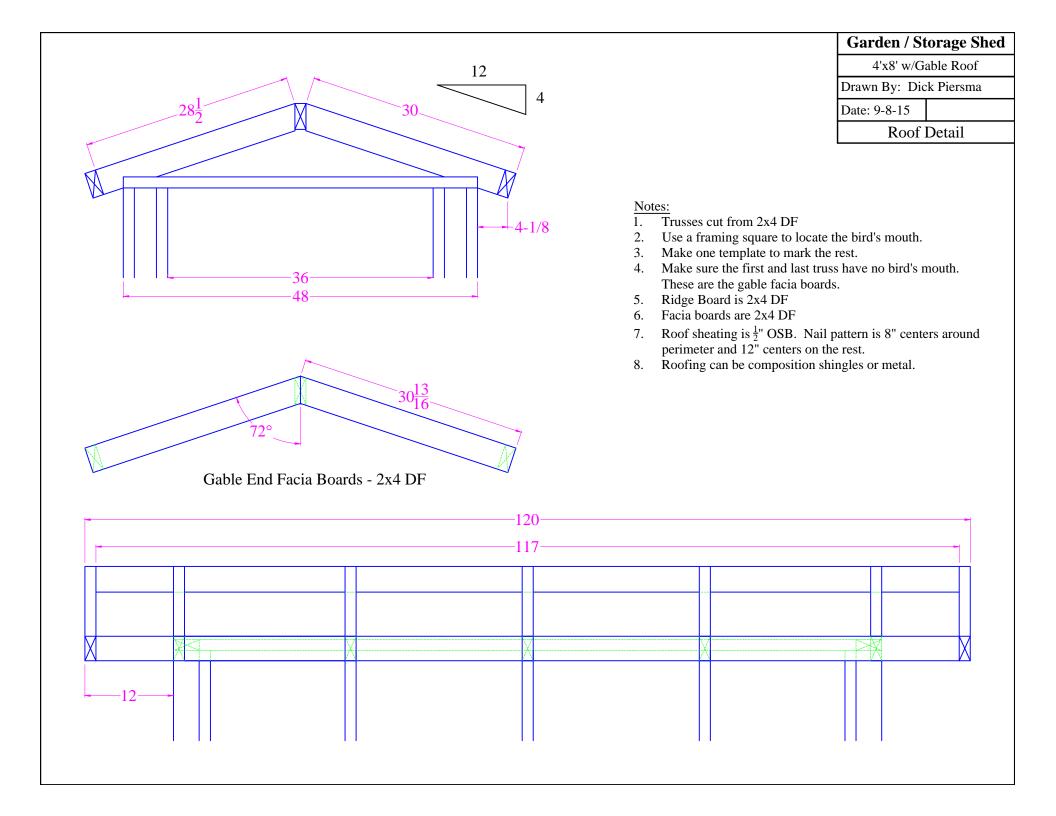

## Garden / Storage Shed 4'x8' w/Gable Roof $\frac{\underline{Notes:}}{1. \quad Floor framing is 2x4 DF.}$ Drawn By: Dick Piersma 2. Fasten using 16d sinkers or 3" plated deck screws. Date: 9-8-15 Floor sheeting is <sup>3</sup>/<sub>4</sub>" Exterior Grade Plywood. Nail/Screw pattern is 8" centers around perimeter and 12" Floor Detail centers on the rest. 5. Skids are 2x4 Pressure Treated (PT) DF.



## Notes:

- 1. Wall framing is 2x4 DF.
- 2. Fasten using 16d sinkers or 3" plated deck screws.

Garden / Storage Shed

4'x8' w/Gable Roof

Drawn By: Dick Piersma

Date: 9-8-15

Door End



## Notes:

- $\overline{1}$ . Door framing is 2x4 DF.
- 2. Fasten using 16d sinkers or 3" plated deck screws.
- 3. Attach siding with 6d galvanized nails or 1-5/8" plated deck screws.
- 4. Nail/screw