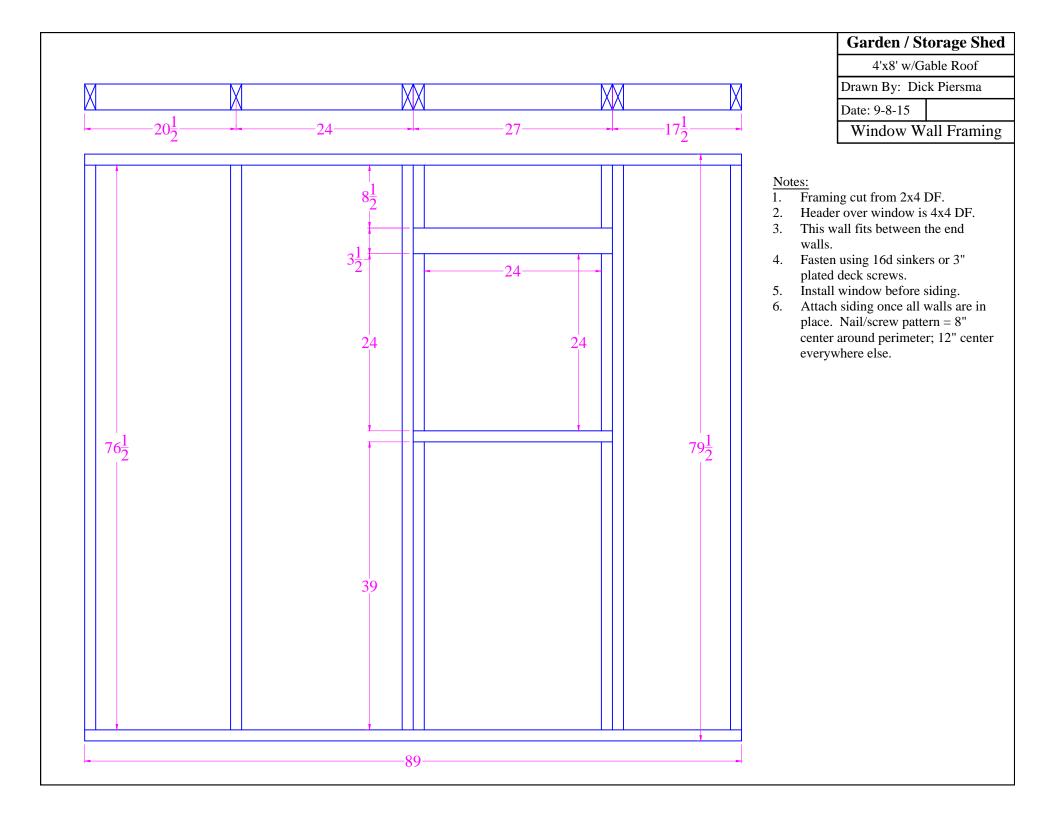

## Garden / Storage Shed 4'x8' w/Gable Roof $\frac{\underline{Notes:}}{1. \quad Floor framing is 2x4 DF.}$ Drawn By: Dick Piersma 2. Fasten using 16d sinkers or 3" plated deck screws. Date: 9-8-15 Floor sheeting is <sup>3</sup>/<sub>4</sub>" Exterior Grade Plywood. Nail/Screw pattern is 8" centers around perimeter and 12" Floor Detail centers on the rest. 5. Skids are 2x4 Pressure Treated (PT) DF.



## Notes:

- 1. Wall framing is 2x4 DF.
- 2. Fasten using 16d sinkers or 3" plated deck screws.

Garden / Storage Shed

4'x8' w/Gable Roof

Drawn By: Dick Piersma

Date: 9-8-15

Door End



## Notes:

- $\overline{1}$ . Door framing is 2x4 DF.
- 2. Fasten using 16d sinkers or 3" plated deck screws.
- 3. Attach siding with 6d galvanized nails or 1-5/8" plated deck screws.
- 4. Nail/screw pa