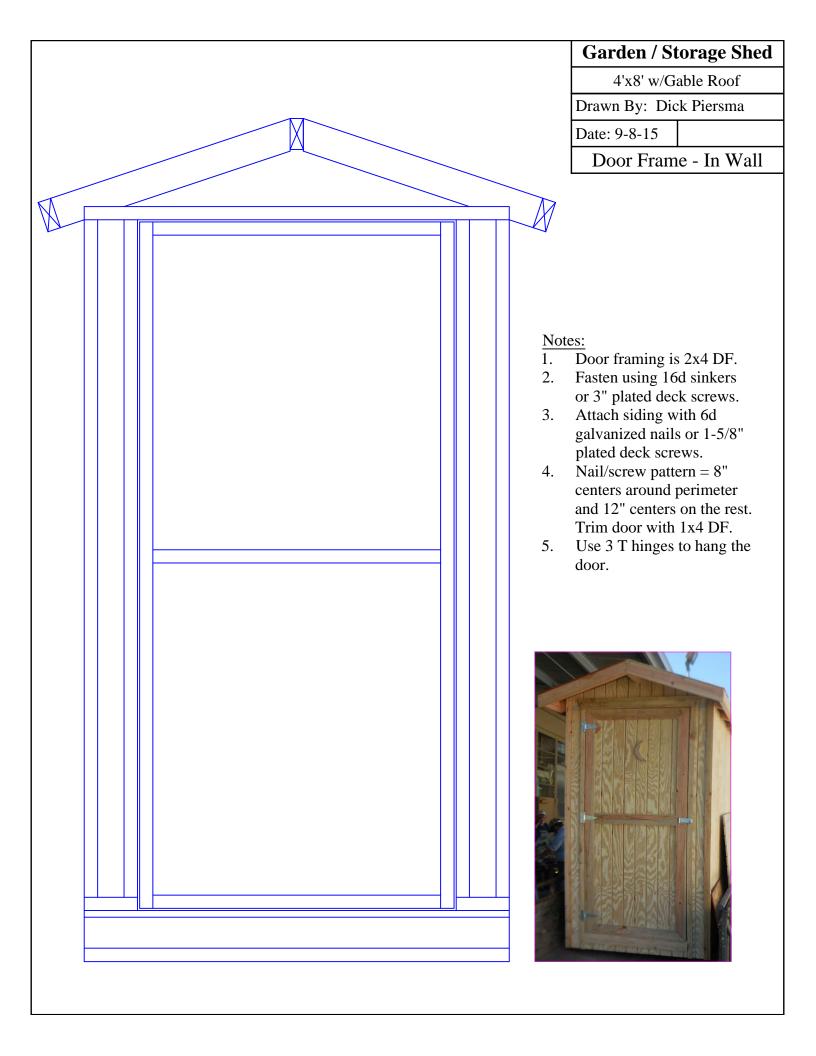

## Notes:

- $\overline{1}$ . Door framing is 2x4 DF.
- 2. Fasten using 16d sinkers or 3" plated deck screws.
- 3. Attach siding with 6d galvanized nails or 1-5/8" plated deck screws.
- 4. Nail/screw pattern = 8" centers around perimeter and 12" centers on the rest. Trim door with 1x4 DF.
- 5. Use 3 T hinges to hang the door.