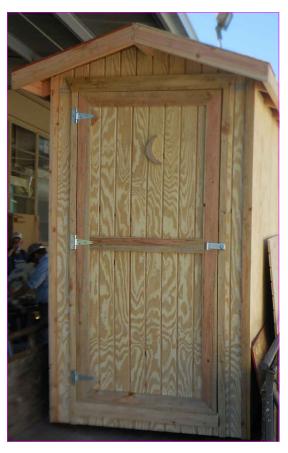

## Notes:

- $\overline{1}$ . Door framing is 2x4 DF.
- 2. Fasten using 16d sinkers or 3" plated deck screws.
- 3. Attach siding with 6d galvanized nails or 1-5/8" plated deck screws.
- 4. Nail/screw pattern = 8" centers around perimeter and 12" centers on the rest. Trim door with 1x4 DF.
- 5. Use 3 T hinges to hang the door.