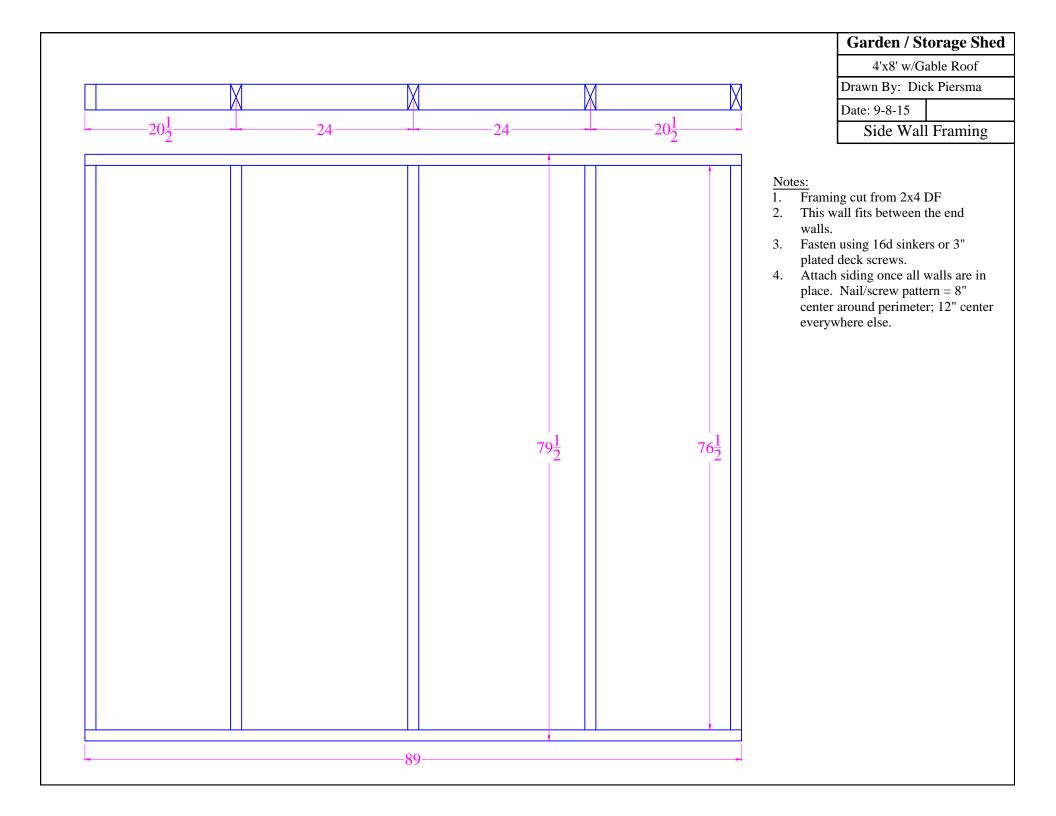

## Garden / Storage Shed 4'x8' w/Gable Roof $\frac{\underline{Notes:}}{1. \quad Floor framing is 2x4 DF.}$ Drawn By: Dick Piersma 2. Fasten using 16d sinkers or 3" plated deck screws. Date: 9-8-15 Floor sheeting is <sup>3</sup>/<sub>4</sub>" Exterior Grade Plywood. Nail/Screw pattern is 8" centers around perimeter and 12" Floor Detail centers on the rest. 5. Skids are 2x4 Pressure Treated (PT) DF.



## Notes:

- 1. Wall framing is 2x4 DF.
- 2. Fasten using 16d sinkers or 3" plated deck screws.

Garden / Storage Shed

4'x8' w/Gable Roof

Drawn By: Dick Piersma

Date: 9-8-15

Door End



## Notes:

- $\overline{1}$ . Door framing is 2x4 DF.
- 2. Fasten using 16d sinkers or 3" plated deck screws.
- 3. Attach siding with 6d galvanized nails or 1-5/8" plated deck screws.
- 4. Nail/screw patt