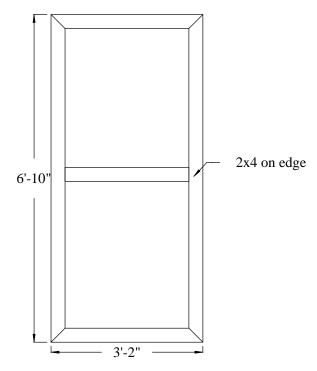

## Rafter Detail

Door Framing

Screw corners and center together with 4" deck screws. Nail on panel with glue. Apply RS trim.

6 x 10 Storage Shed Scale: 1/2"=1'

Drawn By: M. Spiess Date: 02/20/2015