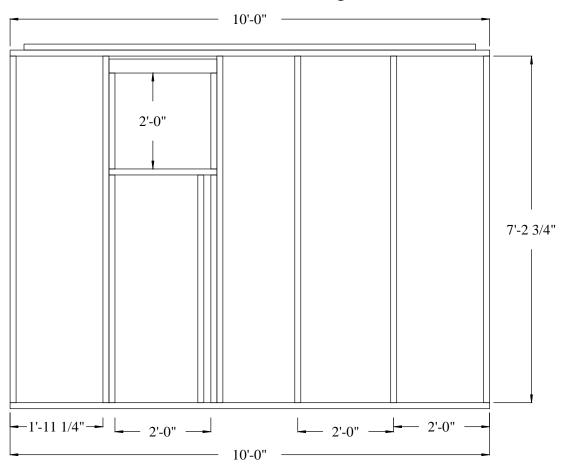

## Side Wall Framing

6 x 10 Storage Shed Scale: 1/2"=1'

Drawn By: M. Spiess

Date: 02/20/2105

## Side Wall Framing

6 x 10 Storage Shed

Scale: 1/2"=1'

Drawn By: M. Spiess Date: 02/20/2015

6 x 10 Storage Shed

Scale: 1/2"=1'

Drawn By: M. Spiess Date: 02/20/2015