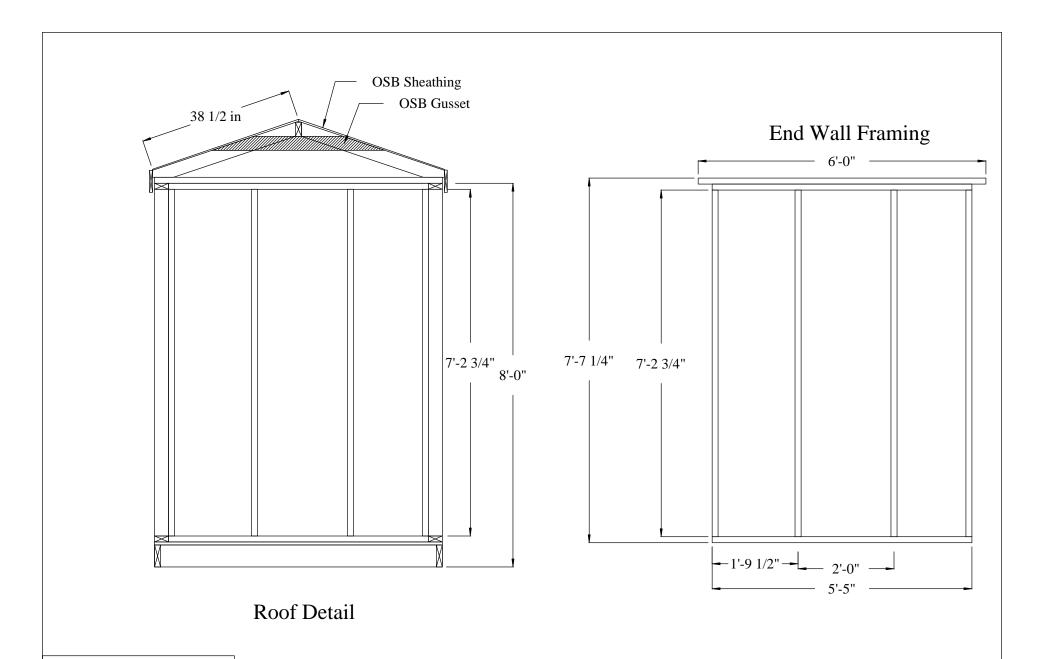

## Rafter Detail

Door Framing

Screw corners and center together with 4" deck screws. Nail on panel with glue. Apply RS trim.

6 x 10 Storage Shed Scale: 1/2"=1'

Drawn By: M. Spiess Date: 02/20/2015