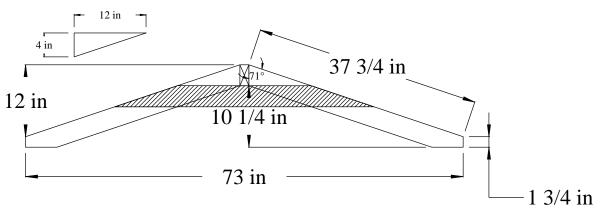

## Rafter Detail

Door Framing

Screw corners and center together with 4" deck screws. Nail on panel with glue. Apply RS trim.

6 x 10 Storage Shed Scale: 1/2"=1'

Drawn By: M. Spiess Date: 02/20/2015