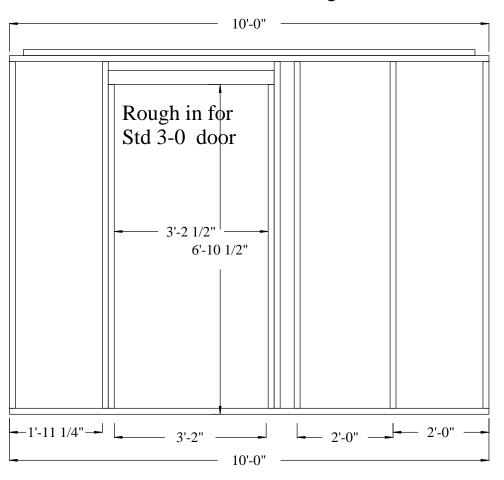

## Side Wall Framing

6 x 10 Storage Shed Scale: 1/2"=1'

Drawn By: M. Spiess

Date: 02/20/2105

## Side Wall Framing

6 x 10 Storage Shed

Scale: 1/2"=1'

Drawn By: M. Spiess Date: 02/20/2015

6 x 10 Storage Shed

Scale: 1/2"=1'

Drawn By: M. Spiess Date: 02/20/2015